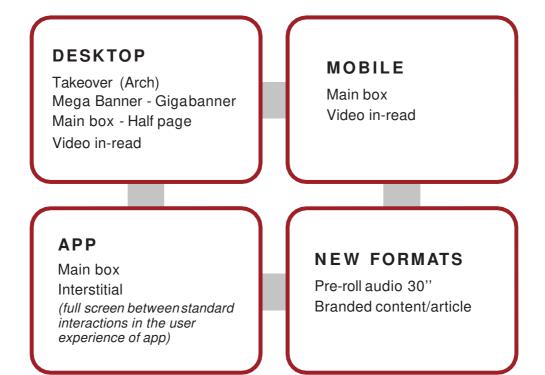

## **DIGITAL RATES 2023**

10 c

#### **DIGITAL FORMATS**

| Image      | Video                                                            | MOBILE                                                                                                | Image                                                                                                                                                                                                                                    | Video                                                                                                                                                                                                                                                                                 |
|------------|------------------------------------------------------------------|-------------------------------------------------------------------------------------------------------|------------------------------------------------------------------------------------------------------------------------------------------------------------------------------------------------------------------------------------------|---------------------------------------------------------------------------------------------------------------------------------------------------------------------------------------------------------------------------------------------------------------------------------------|
| 30€        | -                                                                | Main box 300*250                                                                                      | 30€                                                                                                                                                                                                                                      | 40€                                                                                                                                                                                                                                                                                   |
| 40€        | -                                                                | Sticky Ads                                                                                            | 80€                                                                                                                                                                                                                                      | 80€                                                                                                                                                                                                                                                                                   |
| 50€        | 60€                                                              | Video In-read                                                                                         | -                                                                                                                                                                                                                                        | 80€                                                                                                                                                                                                                                                                                   |
| 30€        | 40€                                                              | Pre-roll audio                                                                                        | 100€                                                                                                                                                                                                                                     |                                                                                                                                                                                                                                                                                       |
| 40€        | -                                                                |                                                                                                       |                                                                                                                                                                                                                                          |                                                                                                                                                                                                                                                                                       |
| -          | 80 €*                                                            | APPLICATION                                                                                           |                                                                                                                                                                                                                                          |                                                                                                                                                                                                                                                                                       |
| 80 €*      | 80 €*                                                            | Main box 300*250                                                                                      | 30€                                                                                                                                                                                                                                      | 40€                                                                                                                                                                                                                                                                                   |
| Consult us | Consult us                                                       | Interstitial (full screen)                                                                            | 60€                                                                                                                                                                                                                                      | -                                                                                                                                                                                                                                                                                     |
| 100€       |                                                                  | Pre-roll audio                                                                                        | 100€                                                                                                                                                                                                                                     |                                                                                                                                                                                                                                                                                       |
|            | 30 €<br>40 €<br>50 €<br>30 €<br>40 €<br>-<br>80 €*<br>Consult us | $30 €$ - $40 €$ - $50 €$ $60 €$ $30 €$ $40 €$ $40 €$ - $80 €^*$ $80 €^*$ Sconsult us       Consult us | $30 \in$ -Main box $300*250$ $40 \in$ -Sticky Ads $50 \in$ $60 \in$ Video In-read $30 \in$ $40 \in$ Pre-roll audio $40 \in$ $80 \in$ *APPLICATION $80 \in$ * $80 \in$ *Main box $300*250$ Consult usConsult usInterstitial (full screen) | $30 \in$ Main box $300^*250$ $30 \in$ $30 \in$ $80 \in$ $40 \in$ $50 \in$ $60 \in$ Video In-read $30 \in$ $40 \in$ Pre-roll audio $100 \in$ $40 \in$ $-80 \in$ *APPLICATION $80 \in$ * $80 \in$ *Main box $300^*250$ $30 \in$ Consult usConsult usInterstitial (full screen) $60 \in$ |