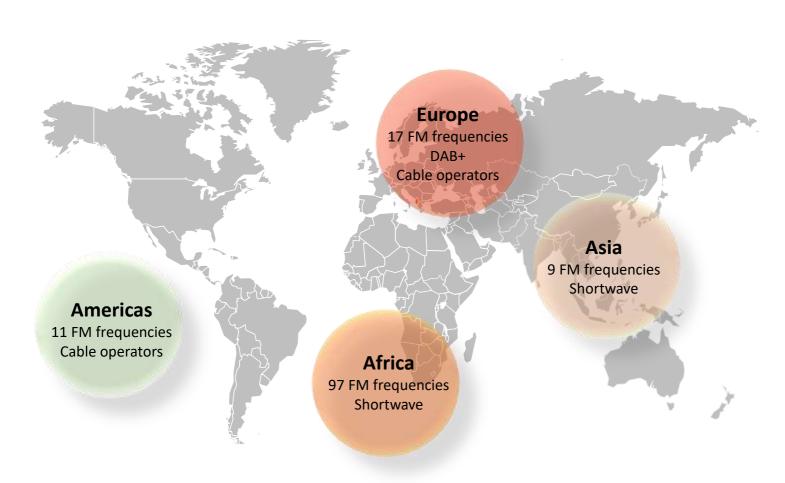

# **RFI World**

# **RFI** Africa

04:30 - 10:00 UT

1 100 €

04:30 - 10:00 UT

900€

10:00 - 04:30 UT

650 €

10:00 - 04:30 UT